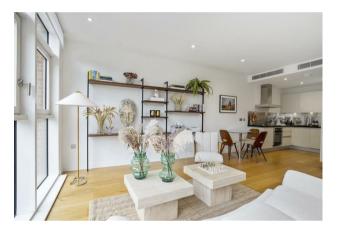

### £795,000 Leasehold

A bright \*ONE DOUBLE bedroom apartment for sale of approx. 539 sq.ft (50.07 sq.m) in Hepworth Court, part of the popular Grosvenor Waterside development located close to the banks of the River Thames by Chelsea Bridge. This well presented apartment benefits from a bright open plan reception room and kitchen with Miele integrated appliances and a modern bathroom. The apartment further benefits from comfort cooling and good storage throughout, including a utility cupboard and fitted wardrobes to the bedroom. Residents have the use of 24 HOUR CONCIERGE, GYM & SPA. On-site Sainsbury's Local, coffee shop and private kids club. SLOANE SQUARE & VICTORIA station with Gatwick Express are within walking distance.

- 539 Sq.ft (50.07 Sq.m)
- One Double Bedroom
- Open Plan Reception Room
- Integrated Kitchen With Miele Appliances
- Modern Bathroom
- 24 Hour Concierge
- Residents Leisure Suite with Gym & Spa Facilities
- On-Site Sainsbury's, Coffee Shop & Bakery, Purple Dragon Private Kids Club & Crèche
- Walking Distance to Sloane Square & Victoria Station