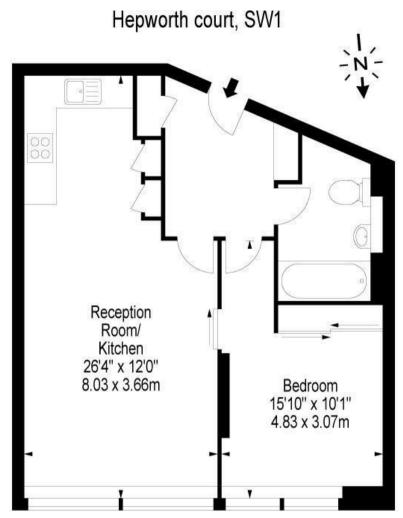

#### GARTON JONES.COM

Approx Gross Internal Area 539 Sq Ft - 50.07 Sq M Floor Plan Supplied For Identification Purposes Only And May Not Be Accurate Floor Plan by www.elegantmediasolution.com