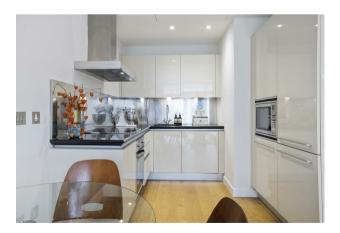

### £795,000 Leasehold

A bright \*ONE DOUBLE bedroom apartment for sale of approx. 539 sq.ft (50.07 sq.m) in Hepworth Court, part of the popular Grosvenor Waterside development located close to the banks of the River Thames by Chelsea Bridge. This well presented apartment benefits from a bright open plan reception room and kitchen with Miele integrated appliances and a modern bathroom. The apartment further benefits from comfort cooling and good storage throughout, including a utility cupboard and fitted wardrobes to the bedroom. Residents have the use of 24 HOUR CONCIERGE, GYM & SPA. On-site Sainsbury's Local, coffee shop and private kids club. SLOANE SQUARE & VICTORIA station with Gatwick Express are within walking distance.

- 539 Sq.ft (50.07 Sq.m)
- One Double Bedroom
- Open Plan Reception Room
- Integrated Kitchen With Miele Appliances
- Modern Bathroom
- 24 Hour Concierge
- Residents Leisure Suite with Gym & Spa Facilities
- On-Site Sainsbury's, Coffee Shop & Bakery, Purple Dragon Private Kids Club & Crèche
- Walking Distance to Sloane Square & Victoria Station