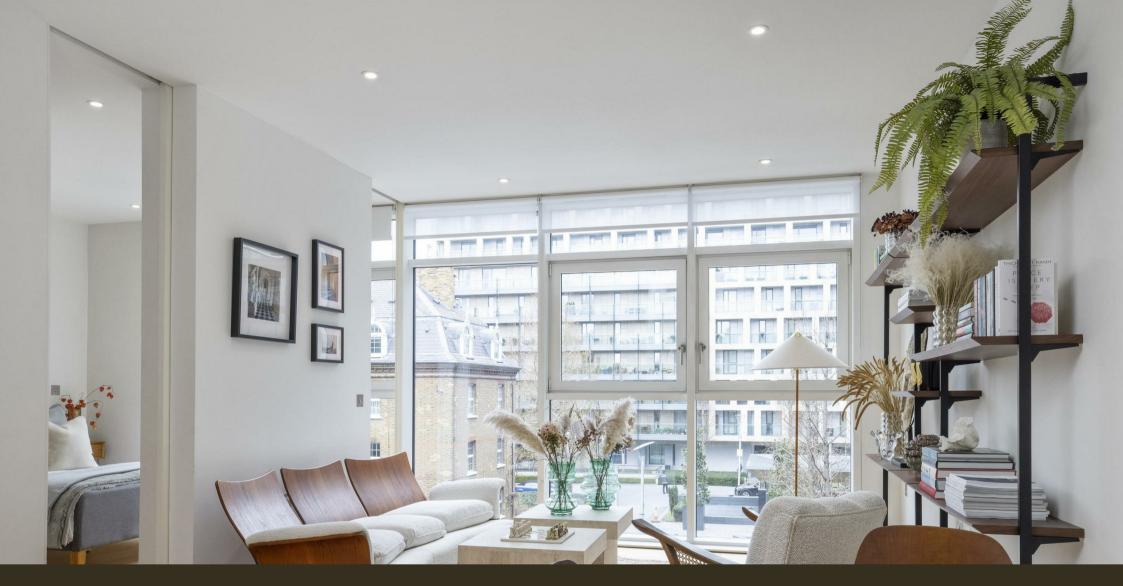

### £795,000 Leasehold

A bright \*ONE DOUBLE bedroom apartment for sale of approx. 539 sq.ft (50.07 sq.m) in Hepworth Court, part of the popular Grosvenor Waterside development located close to the banks of the River Thames by Chelsea Bridge. This well presented apartment benefits from a bright open plan reception room and kitchen with Miele integrated appliances and a modern bathroom. The apartment further benefits from comfort cooling and good storage throughout, including a utility cupboard and fitted wardrobes to the bedroom. Residents have the use of 24 HOUR CONCIERGE, GYM & SPA. On-site Sainsbury's Local, coffee shop and private kids club. SLOANE SQUARE & VICTORIA station with Gatwick Express are within walking distance.

- 539 Sq.ft (50.07 Sq.m)
- One Double Bedroom
- Open Plan Reception Room
- Integrated Kitchen With Miele Appliances
- Modern Bathroom
- 24 Hour Concierge
- Residents Leisure Suite with Gym & Spa Facilities
- On-Site Sainsbury's, Coffee Shop & Bakery, Purple Dragon Private Kids Club & Crèche
- Walking Distance to Sloane Square & Victoria Station